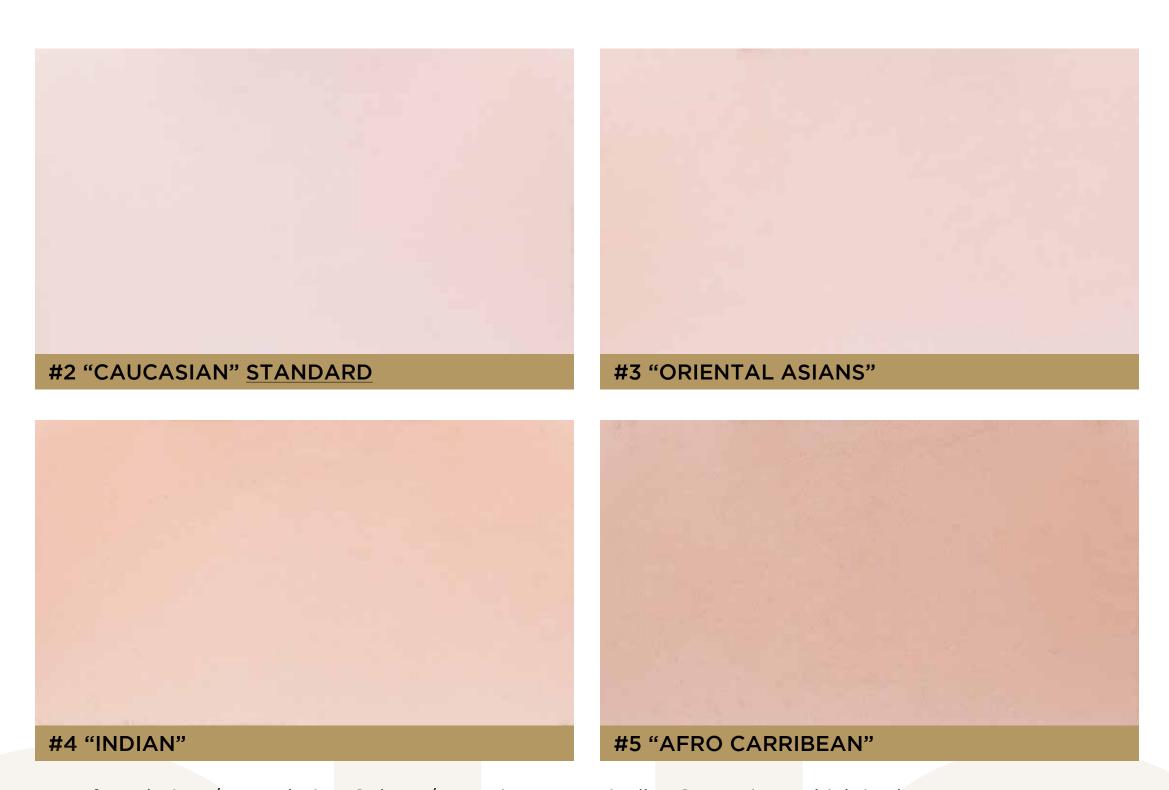

#### Base Colours

Base foundation / Foundation Colour / Tone is automatically "Caucasian" which is close to #2 above. If you require a darker skin tone than #2, you can select #3, #4 or #5.

The above colour representations are intended as a guide and different screen resolutions or print formats may alter the colours or the users perception of the colours.