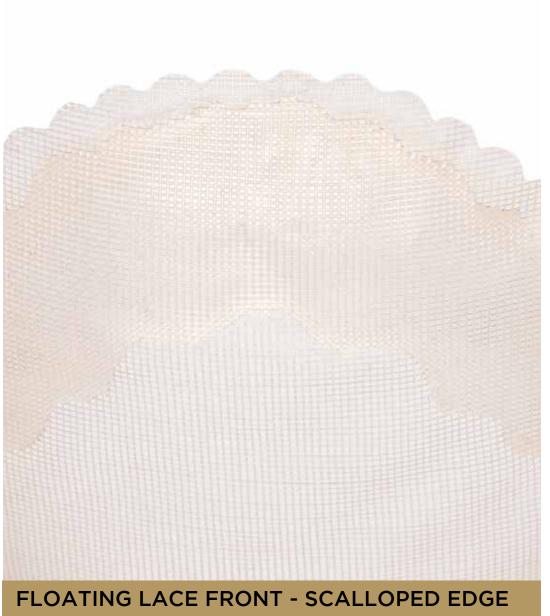

nded as a guide and different screen resolutions or print formats may alter the colours or the users perception of the colours.

# % Grey



The above colour representations are intended as a guide and different screen resolutions or print formats may alter the colours or the users perception of the colours.

#### Base Colours



Base foundation / Foundation Colour / Tone is automatically "Caucasian" which is close to #2 above. If you require a darker skin tone than #2, you can select #3, #4 or #5.

The above colour representations are intended as a guide and different screen resolutions or print formats may alter the colours or the users perception of the colours.

## Base Contours





FINE NYLON MICRO FILAMENT



FRENCH LACE



FINE WELD MONO

THIN POLYURETHANE

## Base Hairline









# Hair Density



The above density representations are intended as a guide only. Individual results may vary and be affected by factors including base type, hair colour, prewave, hair length and subjective perception.