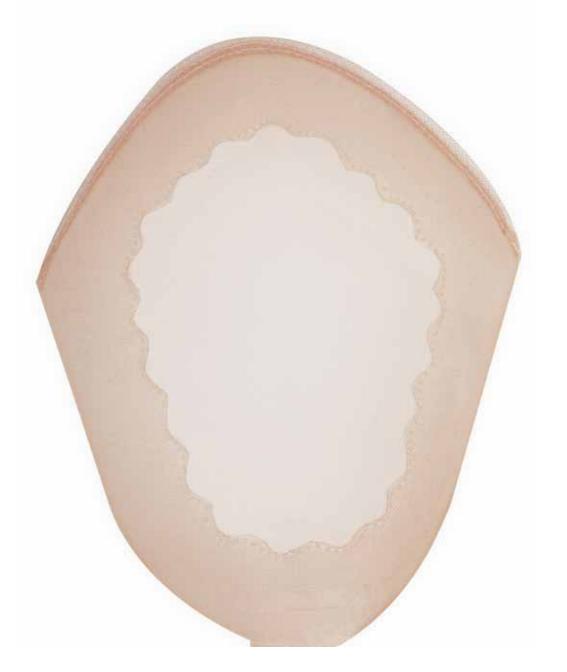

## Base Contours

FINE NYLON MICRO FILAMENT

FRENCH LACE

FINE WELD MONO

THIN POLYURETHANE