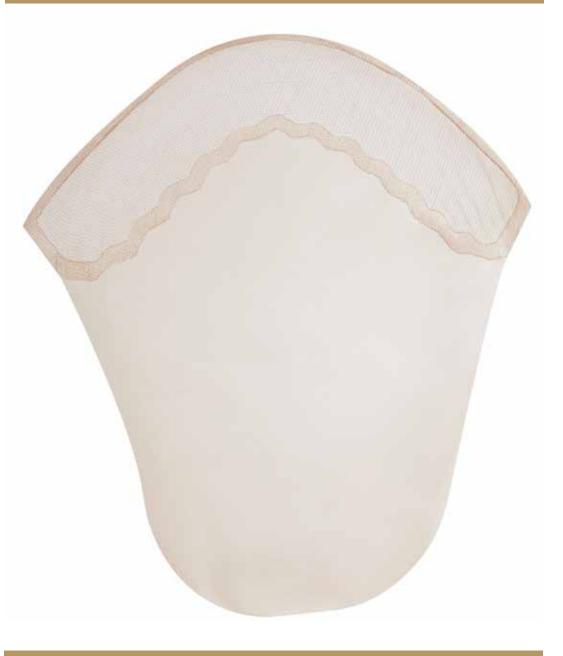

### Hair Colours



The above colour representations are intended as a guide and different screen resolutions or print formats may alter the colours or the users perception of the colours.

# % Grey



The above colour representations are intended as a guide and different screen resolutions or print formats may alter the colours or the users perception of the colours.

#### Base Colours



Base foundation / Foundation Colour / Tone is automatically "Caucasian" which is close to #2 above. If you require a darker skin tone than #2, you can select #3, #4 or #5.

The above colour representations are intended as a guide and different screen resolutions or print formats may alter the colours or the users perception of the colours.

## Base Contours





FINE NYLON MICRO FILAMENT



FRENCH LACE



FINE WELD MONO

THIN POLYURETHANE

## Base Hairline









# Hair Density



The above density representations are intended as a guide only. Individual results may vary and be affected by factors including base type, hair colour, prewave, hair length and subjective perception.