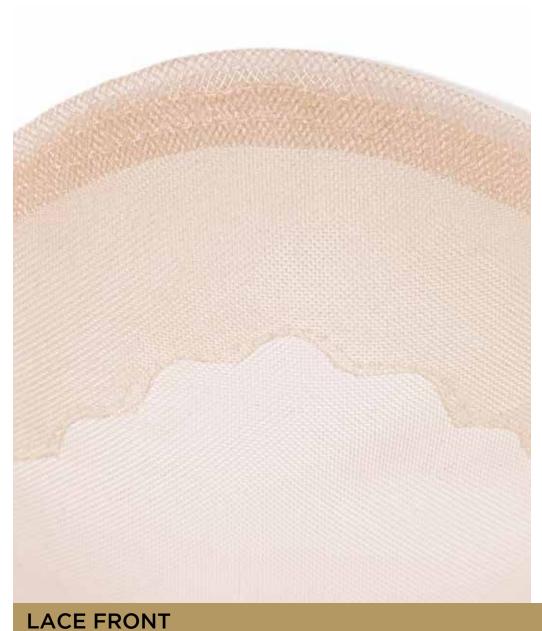

intended as a guide and different screen resolutions or print formats may alter the colours or the users perception of the colours.

# % Grey



The above colour representations are intended as a guide and different screen resolutions or print formats may alter the colours or the users perception of the colours.

#### Base Colours



Base foundation / Foundation Colour / Tone is automatically "Caucasian" which is close to #2 above. If you require a darker skin tone than #2, you can select #3, #4 or #5.

The above colour representations are intended as a guide and different screen resolutions or print formats may alter the colours or the users perception of the colours.

## Base Contours





FINE NYLON MICRO FILAMENT



FRENCH LACE



FINE WELD MONO

THIN POLYURETHANE

## Base Hairline









# Hair Density



The above density representations are intended as a guide only. Individual results may vary and be affected by factors including base type, hair colour, prewave, hair length and subjective perception.