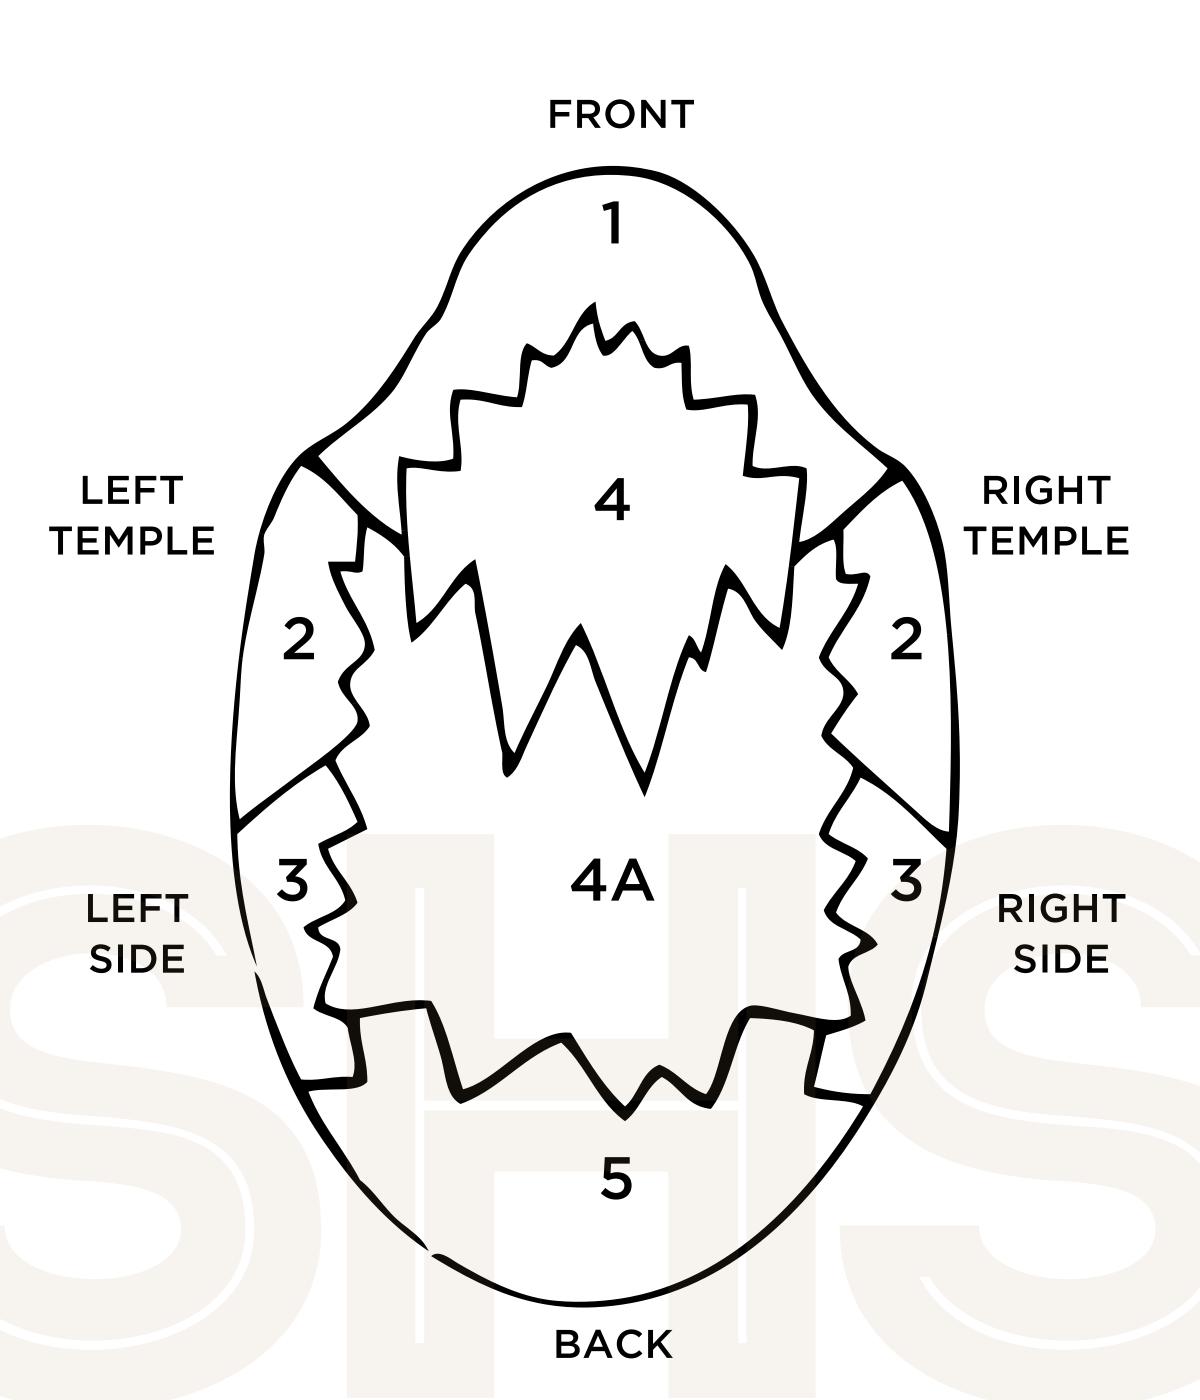

#### GUIDE TO HAIR

- > HAIR AREA GUIDE
- > HAIR DIRECTION / STYLE
- > WAVES AND CURLS
- > HAIR COLOURS
- > % GREY
- > BASE COLOURS
- > BASE CONTOURS
- > BASE HAIRLINE
- > HAIR DENSITY

### Hair Area Guide



## Hair Direction / Style

**CROWN** 



**CROWN** 



**CROWN** 



LEFT

INDEFINITE PART



**INDEFINITE PART** 



LEFT



**RIGHT** 



**CROWN DIRECTION** 

"Neutral" is automatic in all Freestyle & Crown styles, Spiral appropriate for flatter, shorter styles.

## Waves and Curls













The above wave and curl representation are intended as a guide only. Individual results may vary.

### Hair Colours



The above colour representations are intended as a guide and different screen resolutions or print formats may alter the colours or the users perception of the colours.

# % Grey



The above colour representations are intended as a guide and different screen resolutions or print formats may alter the colours or the users perception of the colours.

#### Base Colours



Base fo