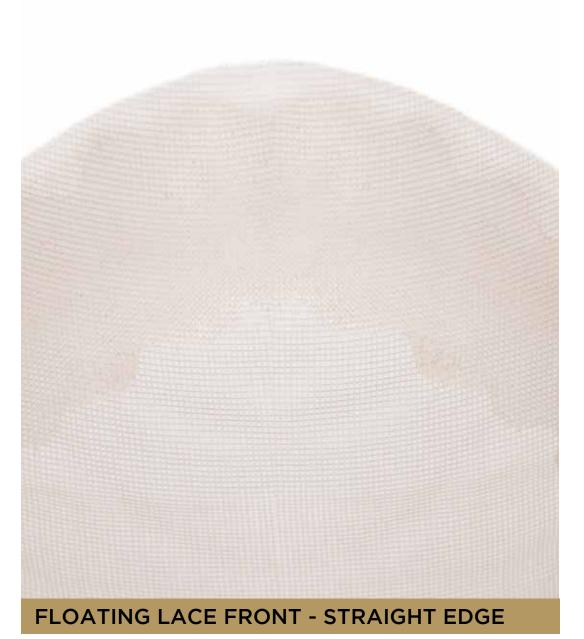

tended as a guide and different screen resolutions or print formats may alter the colours or the users perception of the colours.

# % Grey



The above colour representations are intended as a guide and different screen resolutions or print formats may alter the colours or the users perception of the colours.

#### Base Colours



Base foundation / Foundation Colour / Tone is automatically "Caucasian" which is close to #2 above. If you require a darker skin tone than #2, you can select #3, #4 or #5.

The above colour representations are intended as a guide and different screen resolutions or print formats may alter the colours or the users perception of the colours.

## Base Contours





FINE NYLON MICRO FILAMENT



FRENCH LACE



FINE WELD MONO

THIN POLYURETHANE

## Base Hairline









# Hair Density



The above density representations are intended as a guide only. Individual results may vary and be affected by factors including base type, hair colour, prewave, hair length and subjective perception.