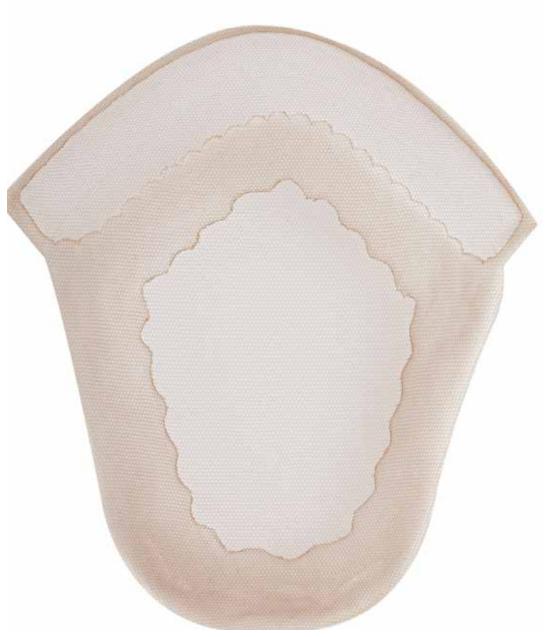

## Base Contours

FINE NYLON MICRO FILAMENT

FRENCH LACE

FINE WELD MONO

THIN POLYURETHANE