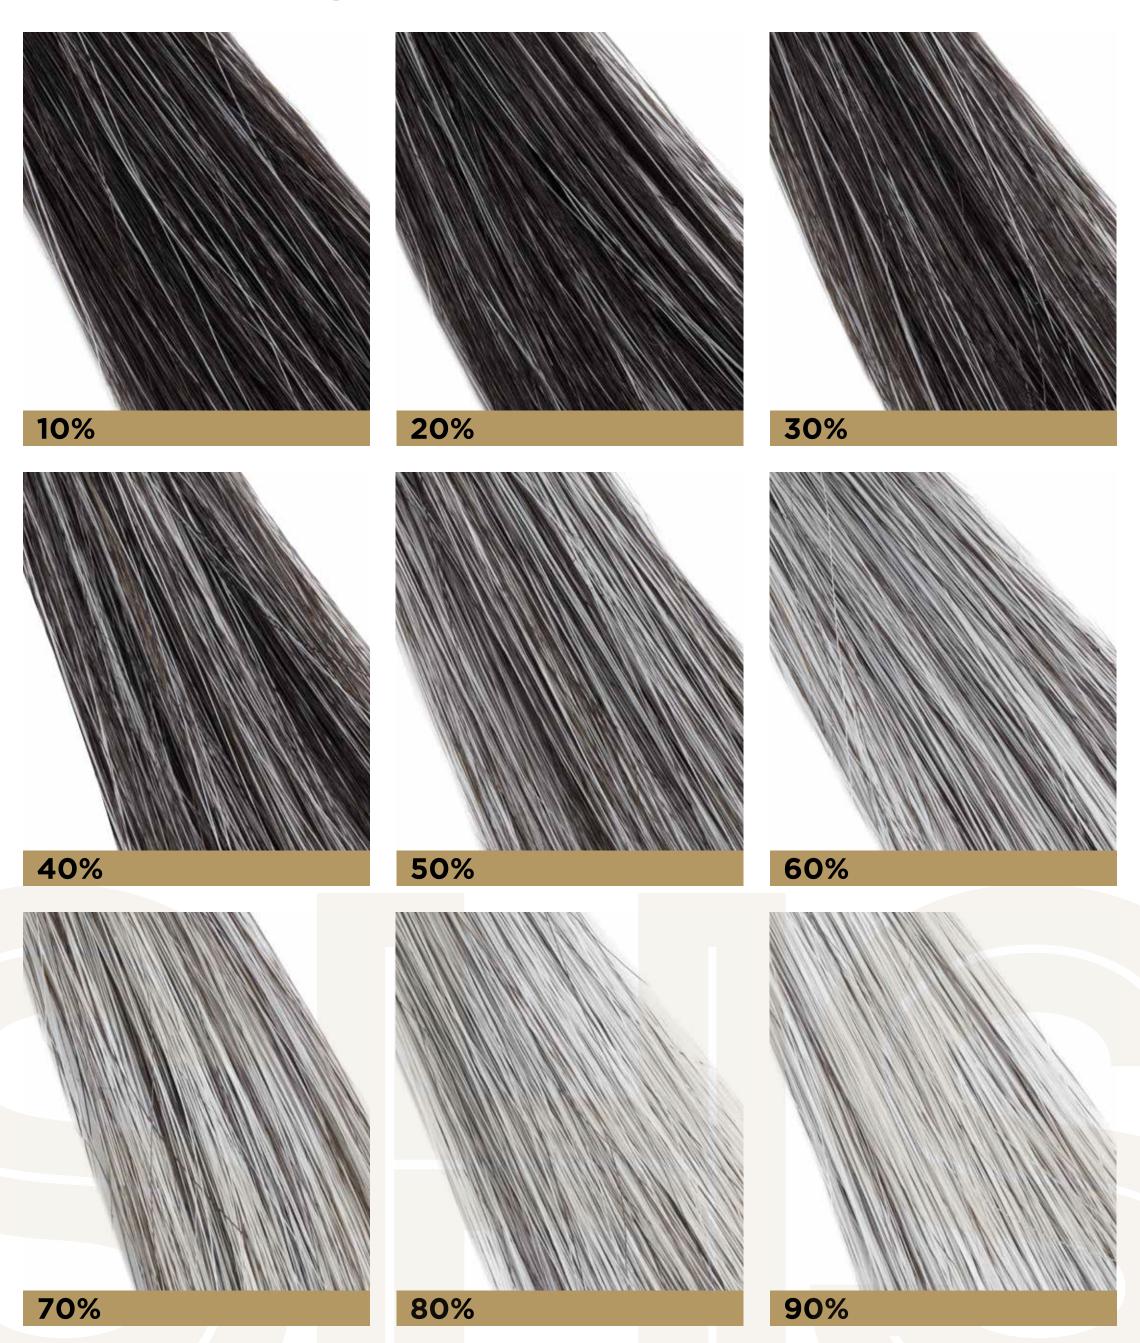

# % Grey

The above colour representations are intended as a guide and different screen resolutions or print formats may alter the colours or the users perception of the colours.