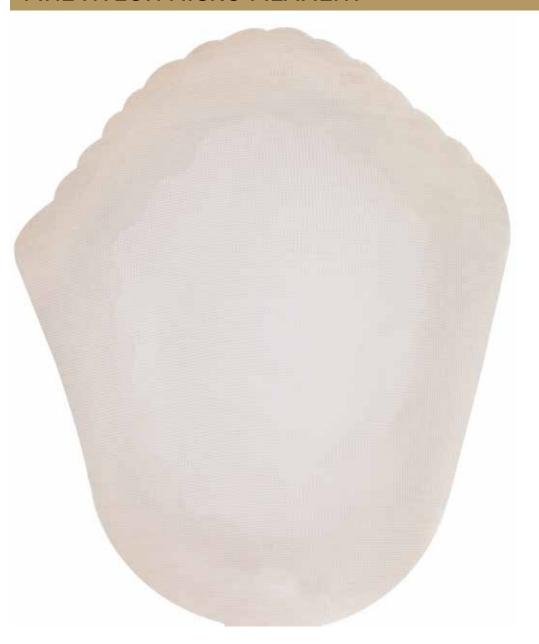

## Base Contours

FINE NYLON MICRO FILAMENT

FRENCH LACE

FINE WELD MONO

THIN POLYURETHANE