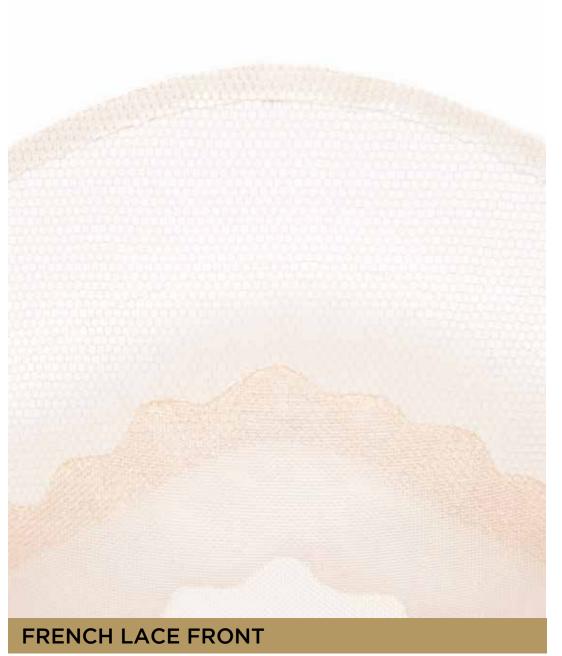

e intended as a guide and different screen resolutions or print formats may alter the colours or the users perception of the colours.

# % Grey



The above colour representations are intended as a guide and different screen resolutions or print formats may alter the colours or the users perception of the colours.

#### Base Colours



Base foundation / Foundation Colour / Tone is automatically "Caucasian" which is close to #2 above. If you require a darker skin tone than #2, you can select #3, #4 or #5.

The above colour representations are intended as a guide and different screen resolutions or print formats may alter the colours or the users perception of the colours.

## Base Contours





FINE NYLON MICRO FILAMENT



FRENCH LACE



FINE WELD MONO

THIN POLYURETHANE

## Base Hairline









# Hair Density



The above density representations are intended as a guide only. Individual results may vary and be affected by factors including base type, hair colour, prewave, hair length and subjective perception.