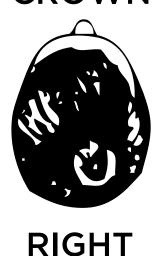

## Hair Direction / Style

**CROWN** 

**CROWN** 

**CROWN** 

LEFT

INDEFINITE PART

**INDEFINITE PART** 

LEFT

**RIGHT** 

**CROWN DIRECTION** 

"Neutral" is automatic in all Freestyle & Crown styles, Spiral appropriate for flatter, shorter styles.