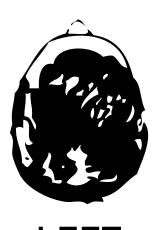

## Hair Direction / Style

**CROWN** 

**CROWN** 

**CROWN** 

LEFT

INDEFINITE PART

**INDEFINITE PART** 

LEFT

**RIGHT** 

**CROWN DIRECTION** 

"Neutral" is automatic in all Freestyle & Crown styles, Spiral appropriate for flatter, shorter styles.